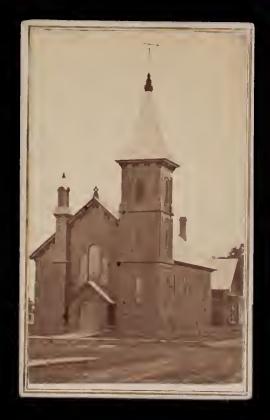

# PRESBYTERIAN CHURCH.

### Rochester, Minnesota.

**Rev. SHELDON JACKSON, Pastor.** Residence in rear of Church.

This Church, situated on the corner of Zumbro and Prospect streets, is open for divine worship every Sabbath. Strangers visiting the city, and citizens, are cordially invited to attend